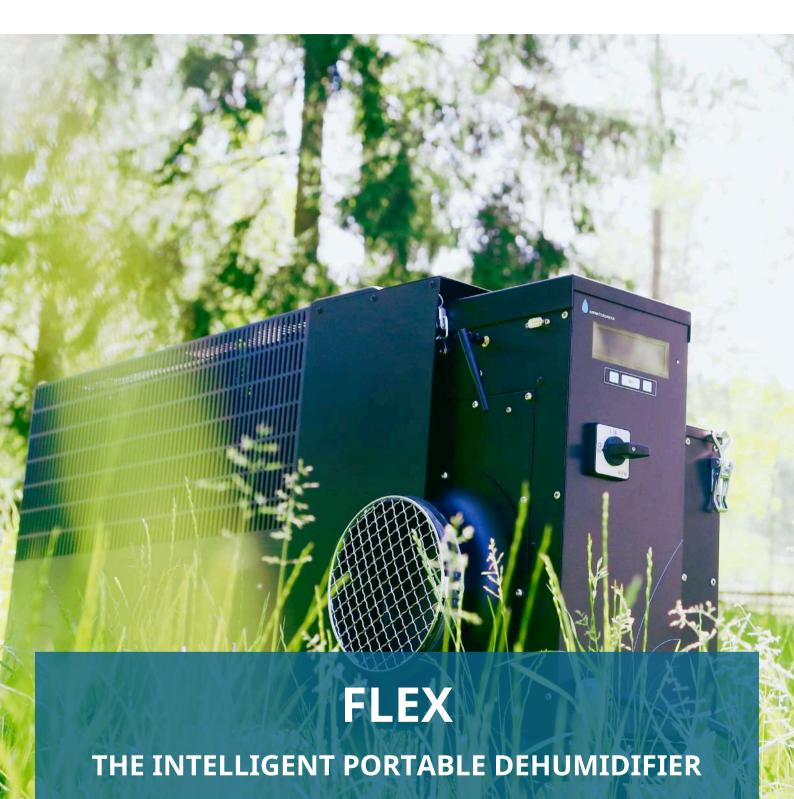

## The installation is easy and smooth

The only thing you need is an electrical supply and drainage of the condensed water. All dehumidifiers in the FLEX series are self-regulating on relative humidity and you always have full control over the functions in the display.