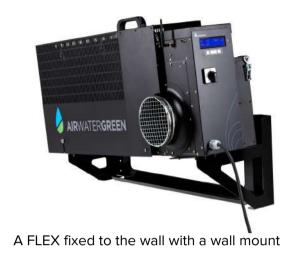

## The installation is easy and smooth

The only thing you need is an electrical supply and drainage of the condensed water. All dehumidifiers in the FLEX series are self-regulating on relative humidity and you always have full control over the functions in the display.